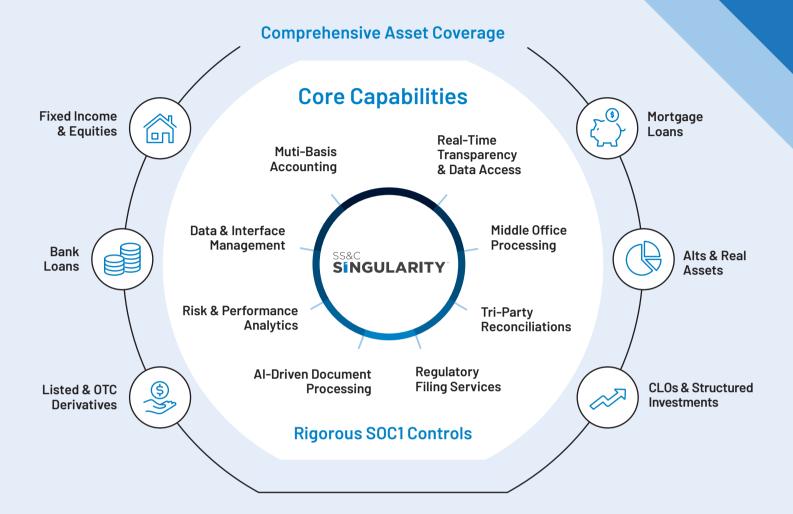

#### SINGULARITY

Automating the full investment lifecycle for all of your assets through a single modern user-friendly platform.

## Expand investment opportunities

Diversify into private markets and alternatives without limitations or operational delays.

## Improve efficiency & risk management

Drive data accuracy and transparency while managing risk more holistically, for sound investment decisions.

Singularity combines SS&C's comprehensive global financial expertise with today's intelligent automation technology. You benefit from a more full service offering backed by experienced insurance experts.

#### **Cut Operating Costs**

Streamline processes, eliminate IT infrastructure, reduce operational staffing requirements.

#### Streamlined Financial & Regulatory Reporting

Review and production of monthly close packages and quarterly and annual regulatory filing schedules.