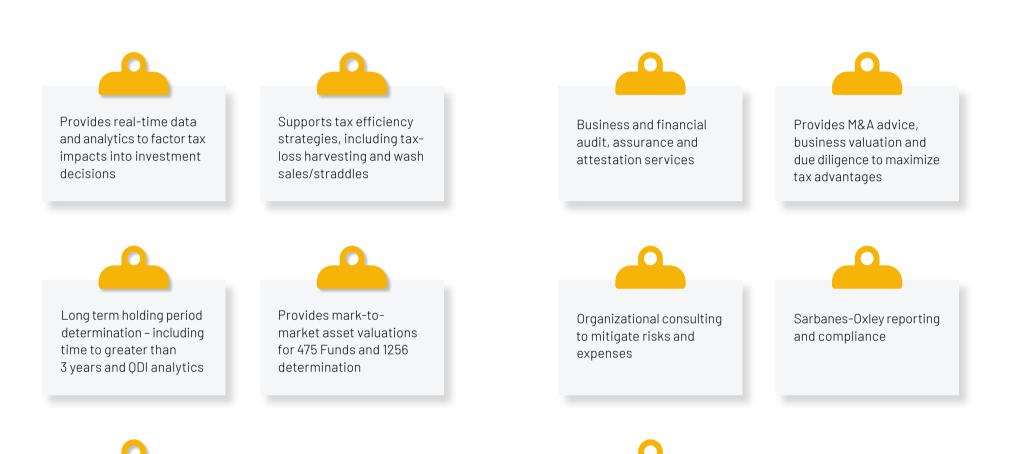

## 5 Ways...

Tax BrightLine helps enhance your investment tax strategy

## 5 Ways...

Your tax advisor helps optimize your firm's tax position

Provides accurate limited and general partner tax allocations Final review and sign-off of SS&C Tax BrightLine form preparation