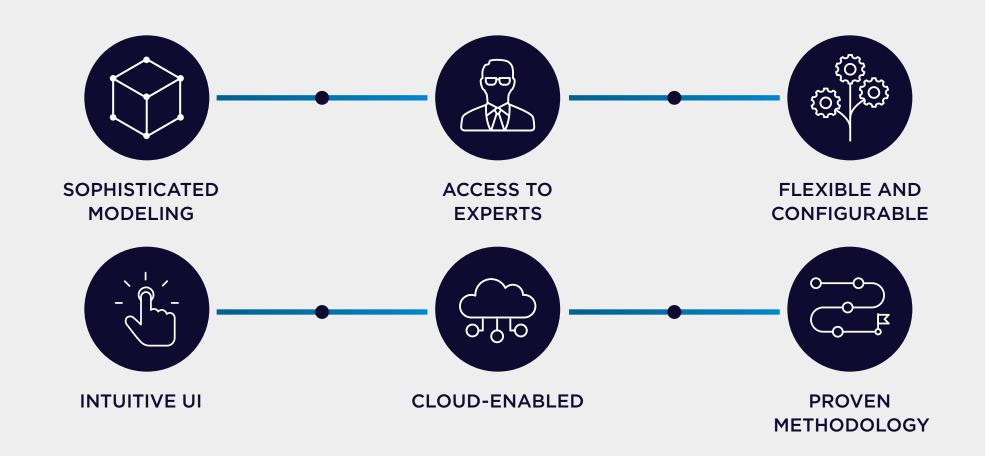

SS&C ALGORITHMICS

## **RISK-AWARE DECISION MAKING**

SS&C Algorithmics is a comprehensive, technology-powered solution for advanced financial risk management that empowers risk professionals from banks, insurance companies and asset management firms to proactively meet regulatory requirements and solve the most complex challenges in financial risk management and performance measurement.

## **WHO WE SUPPORT**



Our solutions are uniquely designed to support specific functions including:

 Compliance Officer Rist IT Specialist Fund Manager Credit Risk Analyst Treasury Department Limit Manager Front Office Manager XVA Desk Risk Manager



SS&C Cloud | 3<sup>rd</sup> Party Cloud | On-Premises | Managed Service

## WHAT WE CAN DO FOR YOU



## WHY SS&C ALGORITHMICS