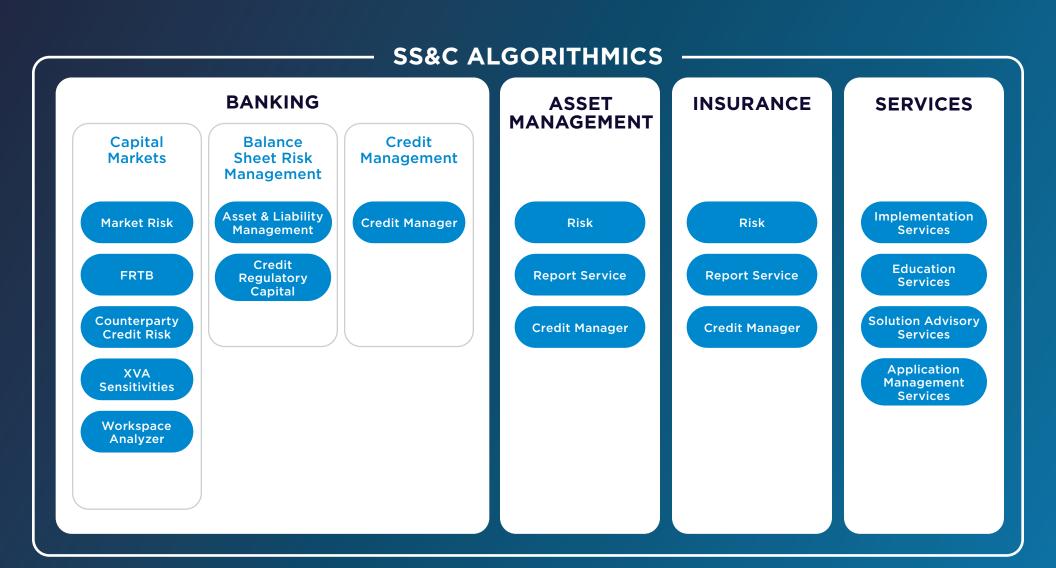

SS&C ALGORITHMICS

## **RISK-AWARE DECISION MAKING**

SS&C Algorithmics is a comprehensive, technology-powered solution for advanced financial risk management that empowers risk professionals from banks, insurance companies and asset management firms to proactively meet regulatory requirements and solve the most complex challenges in financial risk management and performance measurement.

## **WHO WE SUPPORT**



Our solutions are uniquely designed to support specific functions including:

 Compliance Officer Rist IT Specialist Fund Manager Credit Risk Analyst Treasury Department Limit Manager Front Office Manager XVA Desk Risk Manager



SS&C Cloud | 3<sup>rd</sup> Party Cloud | On-Premises | Managed Service

## WHAT WE CAN DO FOR YOU



## WHY SS&C ALGORITHMICS